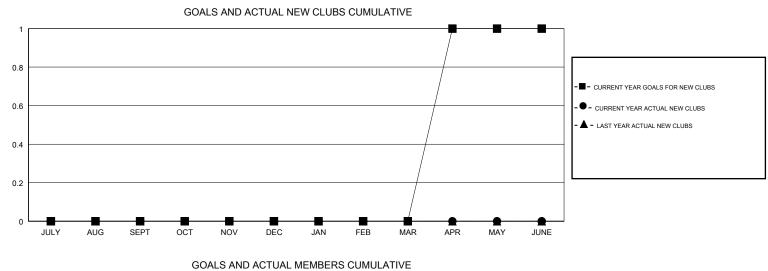

#### GMT CA

| Clubs                 |               |           |               | Members               |                           |                         |                                                    |
|-----------------------|---------------|-----------|---------------|-----------------------|---------------------------|-------------------------|----------------------------------------------------|
| RESULTS FOR 2018-2019 |               |           |               | RESULTS FOR 2018-2019 |                           |                         |                                                    |
| QUARTER               | NEW CLUB GOAL | NEW CLUBS | DROPPED CLUBS | QUARTER               | MEMBER GROWTH NET<br>GOAL | MEMBER GROWTH<br>ACTUAL | DROPPED<br>MEMBERS ACTUAL<br>(including transfers) |
| JULY/AUG/SEPT         | 0             | 0         | 1             | JULY/AUG/SEPT         | 20                        | 24                      | 29                                                 |
| OCT/NOV/DEC           | 0             | 0         | 0             | OCT/NOV/DEC           | 15                        | 13                      | 8                                                  |
| JAN/FEB/MAR           | 0             | 0         | 0             | JAN/FEB/MAR           | 15                        | 0                       | 0                                                  |
| APR/MAY/JUNE          | 1             | 0         | 0             | APR/MAY/JUNE          | 40                        | 0                       | 0                                                  |