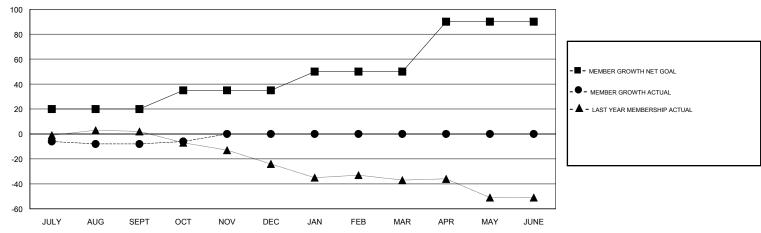

#### GMT CA

| Clubs                 |               |           |               | Members               |                           |                         |                                                    |
|-----------------------|---------------|-----------|---------------|-----------------------|---------------------------|-------------------------|----------------------------------------------------|
| RESULTS FOR 2018-2019 |               |           |               | RESULTS FOR 2018-2019 |                           |                         |                                                    |
| QUARTER               | NEW CLUB GOAL | NEW CLUBS | DROPPED CLUBS | QUARTER               | MEMBER GROWTH NET<br>GOAL | MEMBER GROWTH<br>ACTUAL | DROPPED<br>MEMBERS ACTUAL<br>(including transfers) |
| JULY/AUG/SEPT         | 0             | 0         | 1             | JULY/AUG/SEPT         | 20                        | 24                      | 29                                                 |
| OCT/NOV/DEC           | 0             | 0         | 0             | OCT/NOV/DEC           | 15                        | 13                      | 8                                                  |
| JAN/FEB/MAR           | 0             | 0         | 0             | JAN/FEB/MAR           | 15                        | 0                       | 0                                                  |
| APR/MAY/JUNE          | 1             | 0         | 0             | APR/MAY/JUNE          | 40                        | 0                       | 0                                                  |